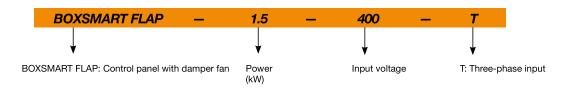

### Order code

# Technical characteristics

| Model                              | Power | Power supply         | Outlet         | Max. Output current | Size | Measurements                | Approx.<br>weight |
|------------------------------------|-------|----------------------|----------------|---------------------|------|-----------------------------|-------------------|
|                                    | (kW)  | (V) (Hz)             | (V)            | (A)                 |      | (length x width x<br>depth) | (Kg)              |
| BOXSMART FLAP-1.5-400V 50/60Hz-T-T | 1.50  | 380 a 480 V 50/60 Hz | 400 V 50/60 Hz | 4.1                 | 2    | 400x500x250                 | 18                |
| BOXSMART FLAP-4-400V 50/60Hz-T-T   | 4.00  | 380 a 480 V 50/60 Hz | 400 V 50/60 Hz | 9.5                 | 3    | 400x600x250                 | 20                |
| BOXSMART FLAP-5.5-400V 50/60Hz-T-T | 5.50  | 380 a 480 V 50/60 Hz | 400 V 50/60 Hz | 14.0                | 4    | 500x700x250                 | 28                |