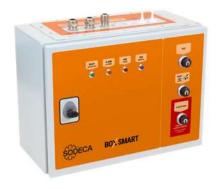

# Control panel with damper fan

The BOXSMART FLAP control panel includes:

- Variable frequency drive programmed at 50 Pa and highly accurate differential pressure probe.
- External connection for the control panel to be used exclusively by firefighters.
- · Magnetic thermal switch.
- Status indicator lamp: Ready, Alarm, Fire and Run.
- Built-in control panel with TEST selector for maintenance and selector to be used exclusively by firefighters 0-AUTO-MANUAL.
- Operating procedures in safe mode in the case of failure of the differential pressure probe and automatic reset of the system in case of failure.
- Connection of status signals using free power contacts (FAULT, START and FIRE ACTIVATION) and connection to BMS systems via RTU Modbus for monitoring the equipment.
- Memory of the last activation state for greater security, resettable from the RESET selector on the control panel or by external signal.

- External connection for daily ventilation use through SI-CALENDAR accessory.
- Metal casing with lock with key and with IP66 protection.
- Capable of managing asynchronous motors, IPM or RM.
- Ready to operate and perform its function of pressure control.
- Only the power supply, the impulsion fan and the fire signal need to be connected.
- Different input voltage ranges and power on demand.