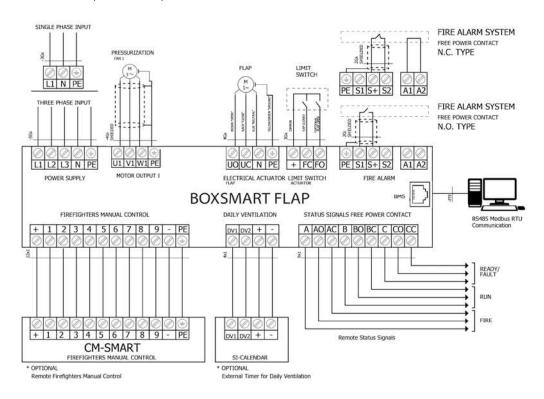

-|-----------------------------|-------------------|
|                                    | (kW)  | (V) (Hz)             | (V)            | (A)                 |      | (length x width x<br>depth) | (Kg)              |
| BOXSMART FLAP-1.5-400V 50/60Hz-T-T | 1.50  | 380 a 480 V 50/60 Hz | 400 V 50/60 Hz | 4.1                 | 2    | 400x500x250                 | 18                |
| BOXSMART FLAP-4-400V 50/60Hz-T-T   | 4.00  | 380 a 480 V 50/60 Hz | 400 V 50/60 Hz | 9.5                 | 3    | 400x600x250                 | 20                |
| BOXSMART FLAP-5.5-400V 50/60Hz-T-T | 5.50  | 380 a 480 V 50/60 Hz | 400 V 50/60 Hz | 14.0                | 4    | 500x700x250                 | 28                |



# **Connections**

\*All connections are made at the top section of the panel.



# Accessories





CM-SMART

SI-CALENDAR