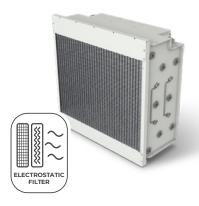

## **ELECTROSTATIC** TECHNOLOGY

Electrostatic filters (EF) are especially suitable for removing substances such as smoke, grease, oil and pollutants to keep the air clean and protect the environment. The high performance of these filters along with their high capacity for capturing particles results in this equipment operating with a very low load loss and therefore, their energy consumption is very low compared to conventional mechanical filtering systems.