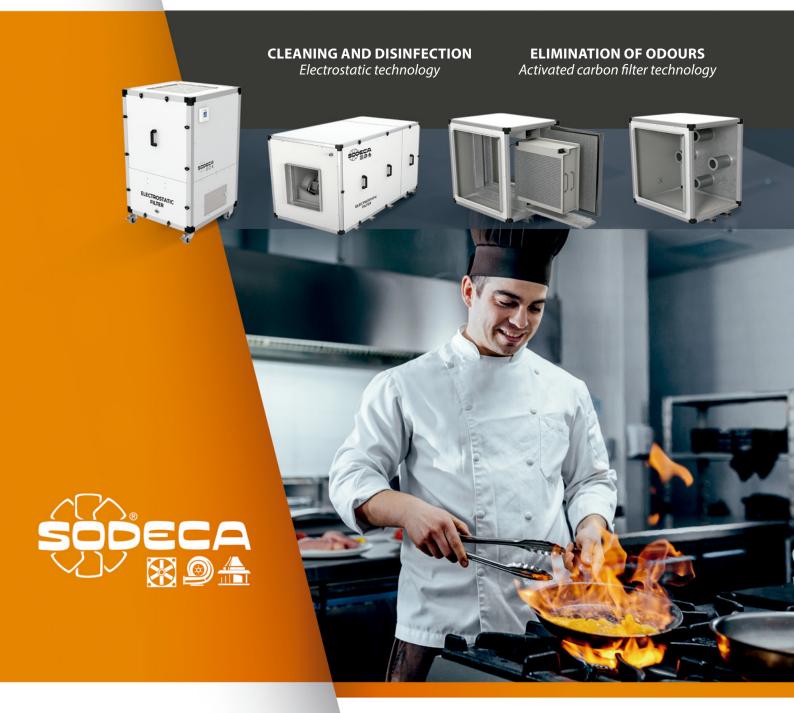

# CLEAN AND FILTERED AIR

Reducing the levels of smoke and odours in industrial kitchens while protecting the environment is possible thanks to the incorporation of electrostatic and activated carbon filter technology in air filtering and cleaning solutions.

Spaces where a large number of people congregate and with greasy environments require a ventilation system designed for cleaning and filtering the air.

Additionally, SODECA offers solutions that are clearly committed to protecting the environment; they eliminate suspended particulate matter inside kitchens to prevent the dirt in the air from affecting areas near the work zone. Through efficient filtering and disinfection we can clean the air as well as create a healthy environment that is more comfortable for the working team.

## **ELECTROSTATIC** TECHNOLOGY

Electrostatic filters (EF) are especially suitable for removing substances such as smoke, grease, oil and pollutants to keep the air clean and protect the environment. The high performance of these filters along with their high capacity for capturing particles results in this equipment operating with a very low load loss and therefore, their energy consumption is very low compared to conventional mechanical filtering systems.

## **ACTIVATED CARBON** FILTER TECHNOLOGY

Activated carbon filters are specifically designed for treating large air flows while minimising load loss. Activated carbon filter technology is ideal for removing undesired pollutants, trapping odours, gases and allergens. This technology is also recommended for purifying pollutants generated by the use and occupation of premises.