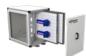

#### CKDR/EC

Extraction units with large door and 40 mm acoustic insulation, equipped with EC Technology IE5 motor